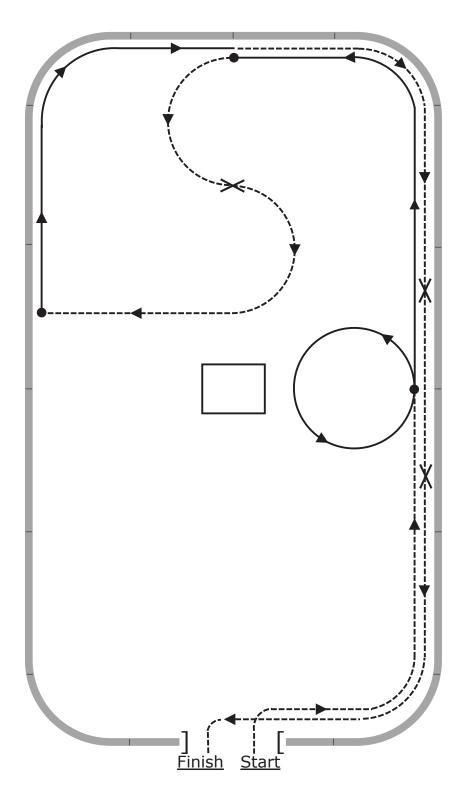

## CLASS 243: ACADEMY WTC PATTERN CHAMPIONSHIP

- 1. Trot into the ring on the right diagonal and continue trotting down the rail to the right to the mid-point of the rail. Halt.
- 2. Canter a circle to the left on the left lead and continue cantering down the rail to the center of the turn. Halt.
- 3. Trot a two-loop serpentine down the center-line beginning on the right diagonal and continue trotting a straight line to the rail. Halt. Pivot right.
- 4. Canter to the center of the turn on the right lead.
- 5. Drop down to the trot on the left diagonal and continue trotting down the rail showing two changes of diagonal.
- 6. Continue trotting and exit the ring.